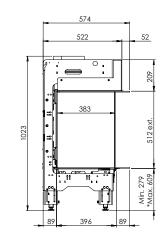

hoice in sizes and models; there is always a MatriX fire to suit your situation.
- With (optional) Symbio® ember bed lighting; for an even richer fire effect with an ember bed, even without the use of the flames,
- High flames with realistic ceramic logs in a traditional camp-fire design.
- 5 adjustable burners; with 2 settings for an extra deep and intense effect,
- Adjustable heat output; from maximum 10 to minimum 4 kW.
- Available in various sizes and as a front, 2 and 3-sided version, Room divider or See-through model.



More information about the MatriX? Scan the QR code.

In other words: a modern gas fire in a classic "campfire" design to offer a solution for every imaginable situation.

# MatriX | 800/500 |||



#### **DECORATION**



Symbio module

### Flue material 130/200







\* Incl. optional adjustable feet

## **Specifications**



# Fire display WxHxD in mm $872 \times 500 \times 383$

#### **System** Log Burner 2.0

\_--9 \_-----

### **Decoration**

Log set

#### Back wall

Back wall smooth steel

#### Remote

ITC Remote

#### Power

8,1 kW

#### Operating system

Honeywell

#### Energy label

В

### Options (at a surcharge)

Symbio Module Non-reflective glass Black glass back wall Inset depth 30 mm Inset depth 100 mm Adjustable feet Wall bracket