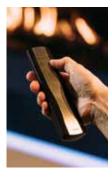

, Room divider or See-through model.



More information about the MatriX? Scan the QR code.

In other words: a modern gas fire in a classic "campfire" design to offer a solution for every imaginable situation.

# MatriX | 800/500 |||



#### **DECORATION**



Symbio module

### Flue material 130/200







\* Incl. optional adjustable feet

## **Specifications**



# Fire display WxHxD in mm $872 \times 500 \times 383$

#### **System** Log Burner 2.0

\_--9 \_-----

### **Decoration**

Log set

#### Back wall

Back wall smooth steel

#### Remote

ITC Remote

#### Power

8,1 kW

#### Operating system

Honeywell

#### Energy label

В

### Options (at a surcharge)

Symbio Module Non-reflective glass Black glass back wall Inset depth 30 mm Inset depth 100 mm Adjustable feet Wall bracket