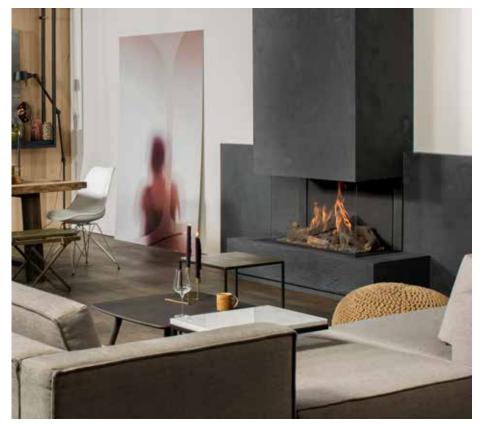

# The perfect fireplace for every situation

# **MatriX**

Discover our extensive selection of MatriX fireplaces, where there's always a perfect fireplace for every situation. With our wide range of sizes and models, we effortlessly find the fireplace that seamlessly fits into your interior.

Whether you're looking for a Front-facing, 2-sided, or 3-sided model, a Room divider, or a See-through model, we have it in our portfolio. Enhance your interior with the perfect MatriX fireplace and let the warmth and ambiance embrace your home.

More information about the MatriX? Scan the QR code.

In other words: a modern gas fire in a classic "campfire" design to offer a solution for every imaginable situation.