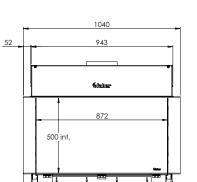

choice in sizes and models; there is always a MatriX fire to suit your situation.
- With (optional) Symbio® ember bed lighting; for an even richer fire effect with an ember bed, even without the use of the flames,
- High flames with realistic ceramic logs in a traditional camp-fire design.
- 5 adjustable burners; with 2 settings for an extra deep and intense effect,
- Adjustable heat output; from maximum 10 to minimum 4 kW.
- Available in various sizes and as a front, 2 and 3-sided version, Room divider or See-through model.



More information about the MatriX? Scan the QR code.

In other words: a modern gas fire in a classic "campfire" design to offer a solution for every imaginable situation.

# MatriX | 800/500 |||



#### **DECORATION**



Symbio module

### Flue material 130/200







\* Incl. optional adjustable feet

## **Specifications**



# Fire display WxHxD in mm $872 \times 500 \times 383$

#### **System** Log Burner 2.0

\_--9 \_-----

### **Decoration**

Log set

#### Back wall

Back wall smooth steel

#### Remote

ITC Remote

#### Power

8,1 kW

#### Operating system

Honeywell

#### Energy label

В

### Options (at a surcharge)

Symbio Module Non-reflective glass Black glass back wall Inset depth 30 mm Inset depth 100 mm Adjustable feet Wall bracket