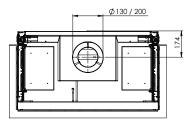

of choice in sizes and models; there is always a MatriX fire to suit your situation.
- With (optional) Symbio® ember bed lighting; for an even richer fire effect with an ember bed, even without the use of the flames,
- High flames with realistic ceramic logs in a traditional camp-fire design.
- 5 adjustable burners; with 2 settings for an extra deep and intense effect,
- Adjustable heat output; from maximum 10 to minimum 4 kW.
- Available in various sizes and as a front, 2 and 3-sided version, Room divider or See-through model.



More information about the MatriX? Scan the QR code.

In other words: a modern gas fire in a classic "campfire" design to offer a solution for every imaginable situation.

# MatriX | 800/500 |||



#### **DECORATION**



Symbio module

### Flue material 130/200







\* Incl. optional adjustable feet

## **Specifications**



# Fire display WxHxD in mm $872 \times 500 \times 383$

#### **System** Log Burner 2.0

\_--9 \_-----

### **Decoration**

Log set

#### Back wall

Back wall smooth steel

#### Remote

ITC Remote

#### Power

8,1 kW

#### Operating system

Honeywell

#### Energy label

В

### Options (at a surcharge)

Symbio Module Non-reflective glass Black glass back wall Inset depth 30 mm Inset depth 100 mm Adjustable feet Wall bracket